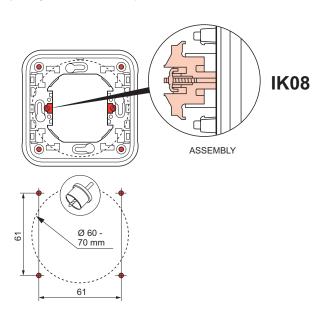

#### 3. INSTALLATION (continued)

- On solid faceplate (without accessories) using 4  $\varnothing$  4 mm screws on metal or plastic cabinets. Drill support material (diameter 60 - 70 mm) using hole saw or hole punch.

# 4. ASSEMBLY

- The mechanism must be assembled before mounting the 2 IK08 accessory claws.