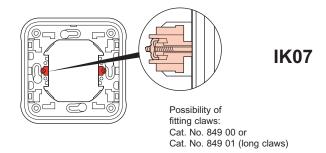

#### 2. RANGE

| Description |                                | Cat. No. | IK | Weight |
|-------------|--------------------------------|----------|----|--------|
|             | Flush-mounting<br>adapter IK08 | 696 47   | 08 | 3,4 g  |
|             | Standard<br>claw               | 849 00   | 07 | 3,3 g  |
|             | Long<br>claw                   | 849 01   |    |        |