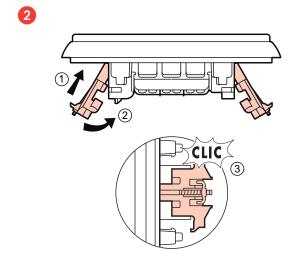

# 4. ASSEMBLY

- The mechanism must be assembled before mounting the 2 IK08 accessory claws.