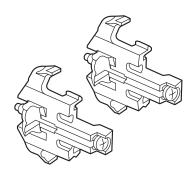

Flush-mounted adapter enabling upgrading from IK07 to IK08 on flush-mounting sockets and switches (one-gang only).

# 3. INSTALLATION

The "IK08 adapter" claws are compatible with all forms of support attachment (by screw, by claw or on solid faceplate).

# 4. ASSEMBLY

- The mechanism must be assembled before mounting the 2 IK08 accessory claws.

# 5.2 Material characteristics

Claws made of PC (Polycarbonate)