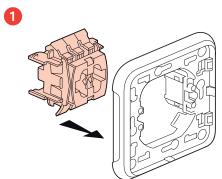

# 4. ASSEMBLY

- The mechanism must be assembled before mounting the 2 IK08 accessory claws.

Flush-mounted adapter enabling upgrading from IK07 to IK08 on flush-mounting sockets and switches (one-gang only).