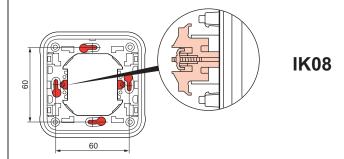

#### 2. RANGE

| Description |                                | Cat. No. | IK | Weight |
|-------------|--------------------------------|----------|----|--------|
|             | Flush-mounting<br>adapter IK08 | 696 47   | 08 | 3,4 g  |
|             | Standard<br>claw               | 849 00   | 07 | 3,3 g  |
|             | Long<br>claw                   | 849 01   |    |        |

# 3. INSTALLATION

The "IK08 adapter" claws are compatible with all forms of support attachment (by screw, by claw or on solid faceplate).

# 3.1 Flush-mounting only

- Unclip plate

- Attachment with claws on flush-mounting box

- Attachment with claws on flush-mounting box

- Attachment with screws on flush-mounting box

Technical data sheet: F00347EN/00 Updated: Created: 08/08/2008