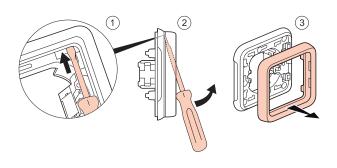

# 3.1 Flush-mounting only

- Unclip plate

- Attachment with claws on flush-mounting box

- Attachment with claws on flush-mounting box

- Attachment with screws on flush-mounting box

Technical data sheet: F00347EN/00 Updated: Created: 08/08/2008