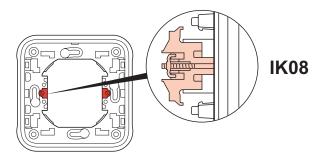

Flush-mounted adapter enabling upgrading from IK07 to IK08 on flush-mounting sockets and switches (one-gang only).

# 3. INSTALLATION

The "IK08 adapter" claws are compatible with all forms of support attachment (by screw, by claw or on solid faceplate).